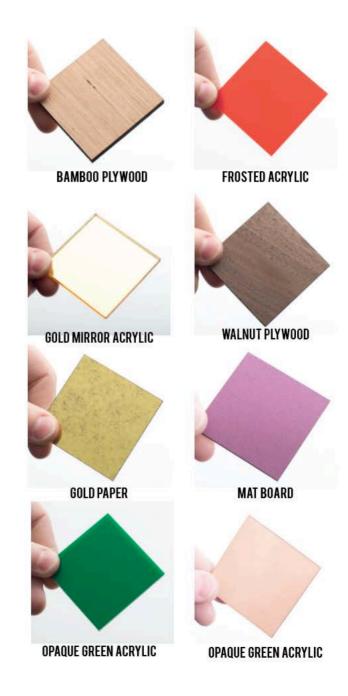

#### WHAT MATERIALS CAN BE CUT OR ENGRAVED?

### **MATERIALS GUIDE**

| MATERIAL          | THICKNESS  | CUT | ETCH |
|-------------------|------------|-----|------|
| ACRYLIC           | UP TO 1/2" | YES | YES  |
| PLYWOOD           | UP TO 1/2" | YES | YES  |
| MOST WOODS        | UP TO 1/2" | YES | YES  |
| GLASS             | 9          | NO  | YES  |
| STONE             | -          | NO  | YES  |
| CARDBOARD         | 2          | YES | YES  |
| NATURAL FABRIC    | Ħ          | YES | YES  |
| LEATHER           | *          | YES | YES  |
| PAPER             | 2          | YES | YES  |
| CERAMIC           | ÷          | NO  | YES  |
| MATTE BOARD       |            | YES | YES  |
| MELAMINE          | UP TO 1/4" | YES | YES  |
| ANODIZED ALUMINUM | 8          | NO  | YES  |
| PAINTED METAL     | ¥          | NO  | YES  |

HAVE A MATERIAL THAT'S NOT INCLUDED IN OUR GUIDE? SHOOT US AN EMAIL TO SEE IF WE CAN CUT IT!