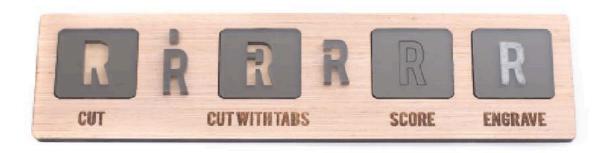

WE CAN CUT ALL THE WAY THROUGH MATERIAL, SCORE THE MATERIAL (OUTLINES A SHAPE OR PATTERN, BUT DOESN'T CUT THROUGH) OR ENGRAVE MATERIAL.

#### **EXAMPLE OF CUT STYLES:**