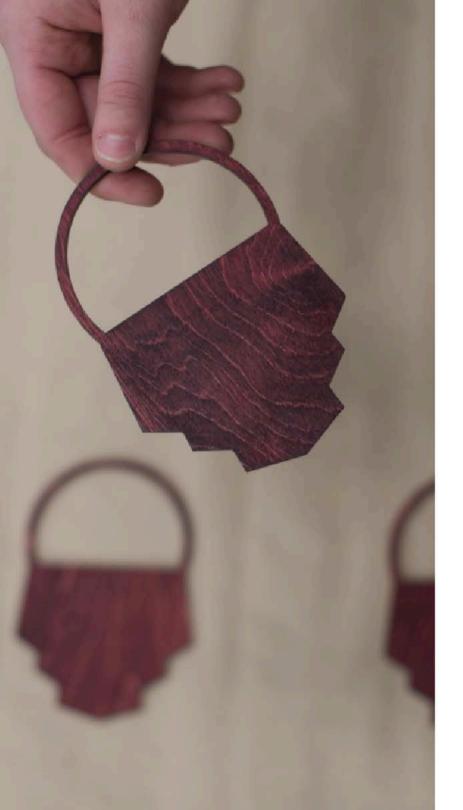

WE CAN CUT ALL THE WAY THROUGH MATERIAL, SCORE THE MATERIAL (OUTLINES A SHAPE OR PATTERN, BUT DOESN'T CUT THROUGH) OR ENGRAVE MATERIAL.

#### **EXAMPLE OF CUT STYLES:**